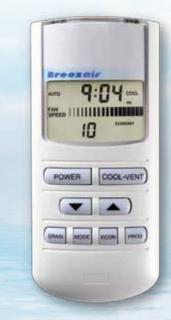

#### **Homemaker/Harmony** SensorTouch® wall controller

- Back-lit screen
- Space-efficient, easy-to-find, unobtrusive wall mount
- Variable climate control