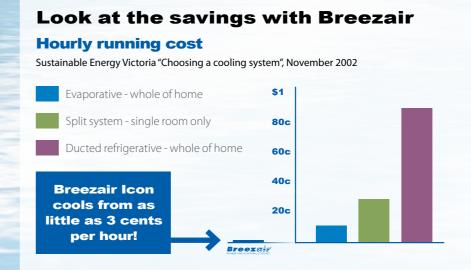

#### **Count the savings**

Imagine being able to keep your family comfortably cool all summer long for as little as \$25 per year in electricity costs\*.

Wherever you live in Australia, Breezair technology will cost less to cool your home than any other comparable system.

Icon's world-renowned cooling efficiency uses much less energy. Even more impressive is Icon's miserly seasonal power consumption - under half that of any competitive brand.

It's little wonder that with Breezair, you can cool your entire home from as little as the cost of running a light globe.

#### **Naturally better**

The power consumption of just one ducted refrigerative air conditioner can result in up to three tonnes of harmful  $CO_2$  being pumped into the atmosphere each year (SEAV, "Choosing a cooling system", November 2002).

On the other hand, Breezair's Icon evaporative air conditioning system is so efficient it produces less than one tenth of this volume.

By choosing Breezair, you can help reduce the amount of harmful greenhouse emissions entering our environment.

#### Tonnes of CO<sub>2</sub> per year

Sustainable Energy Victoria "Choosing a cooling system", November 2002