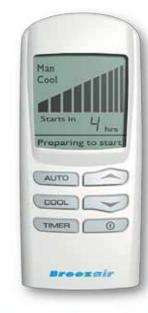

#### **Horizon optional** remote control

- Glow in the dark controls
- Variable climate adjustment
- User friendly
- Drain feature

Seeley International is Australia's largest air conditioning and ducted gas heating manufacturer and a global leader in developing ingenious, energy-efficient cooling and heating products.