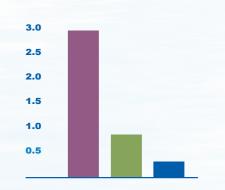

#### **Naturally better**

The power consumption of just one ducted refrigerative air conditioner can result in up to three tonnes of harmful  $CO_2$  being pumped into the atmosphere each year (SEAV, "Choosing a cooling system", November 2002).

On the other hand, Breezair's Icon evaporative air conditioning system is so efficient it produces less than one tenth of this volume.

By choosing Breezair, you can help reduce the amount of harmful greenhouse emissions entering our environment.

#### Tonnes of CO<sub>2</sub> per year

Sustainable Energy Victoria "Choosing a cooling system", November 2002