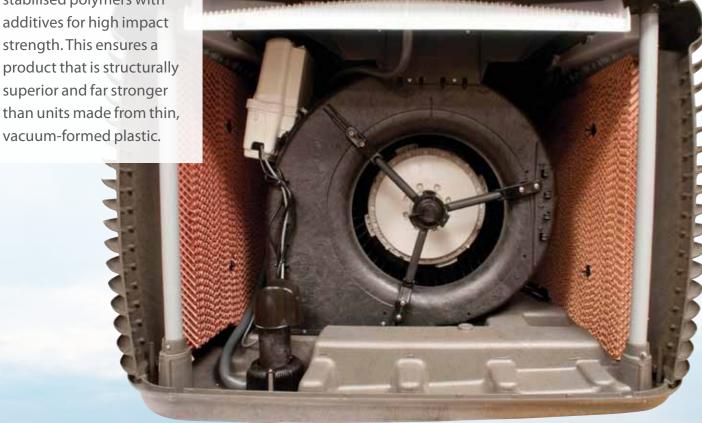

## Breezair... better because

Breezair roof-top cabinets are injection-moulded from durable, UVstabilised polymers with additives for high impact strength. This ensures a product that is structurally superior and far stronger than units made from thin,

- Corrosion-free materials
- Injection moulded cabinets and components that will not rust or fade
- UV stabilised polymers
- Long life Chillcel® pads
- Revolutionary WATERmiser<sup>™</sup> monitor
- Powerful Tornado® pump
- Amazing auto Clean and Dry function
- Anti-clog water distribution

#### **Looks that are** built to last

Designed to blend discretely with the roofline of your home, Breezair's world renowned Permatuf® cabinets look great and won't crack, peel or warp.

Manufactured in Australia from UV stabilised polymer, the injection moulded cabinets are virtually impervious to our harsh climate and will retain their good-as-new looks year after year.