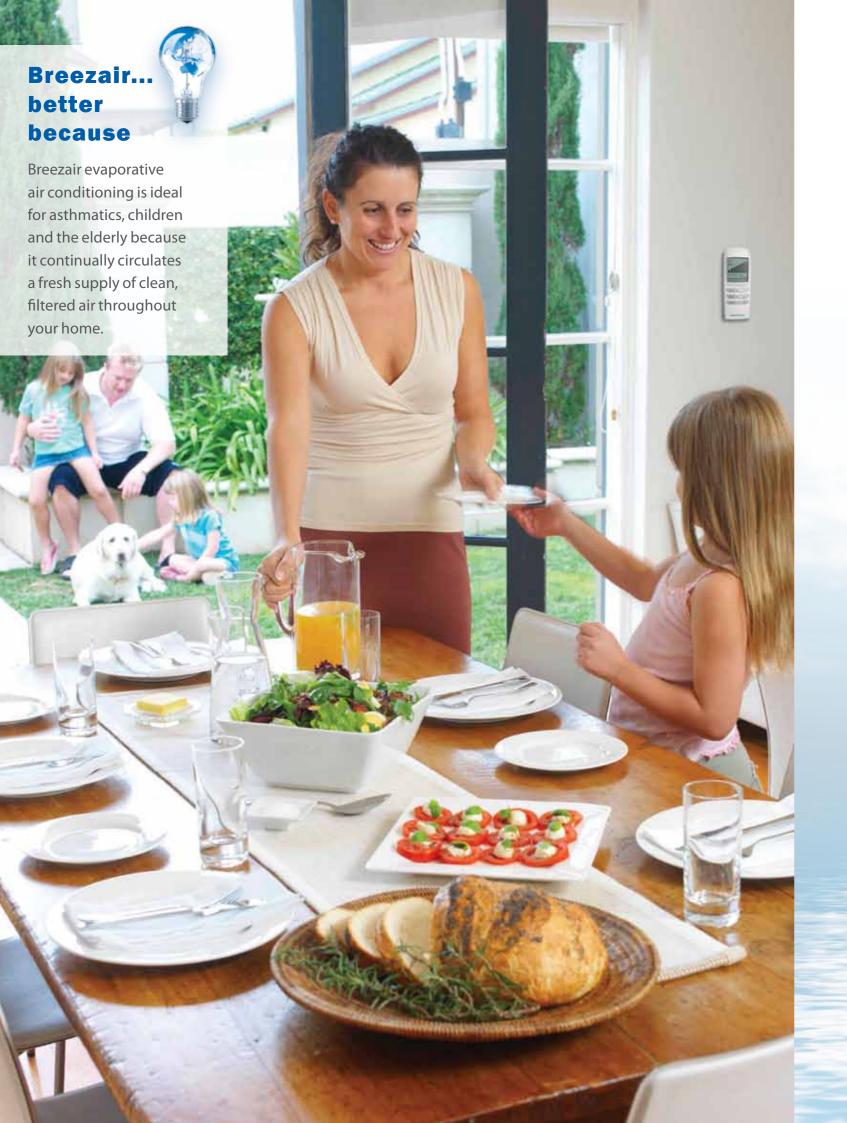

You deserve Australia's best

Cool your whole home from as little as running a light globe

## Breezair... better because

Breezair roof-top cabinets are injection-moulded from durable, UVstabilised polymers with additives for high impact strength. This ensures a product that is structurally superior and far stronger than units made from thin,