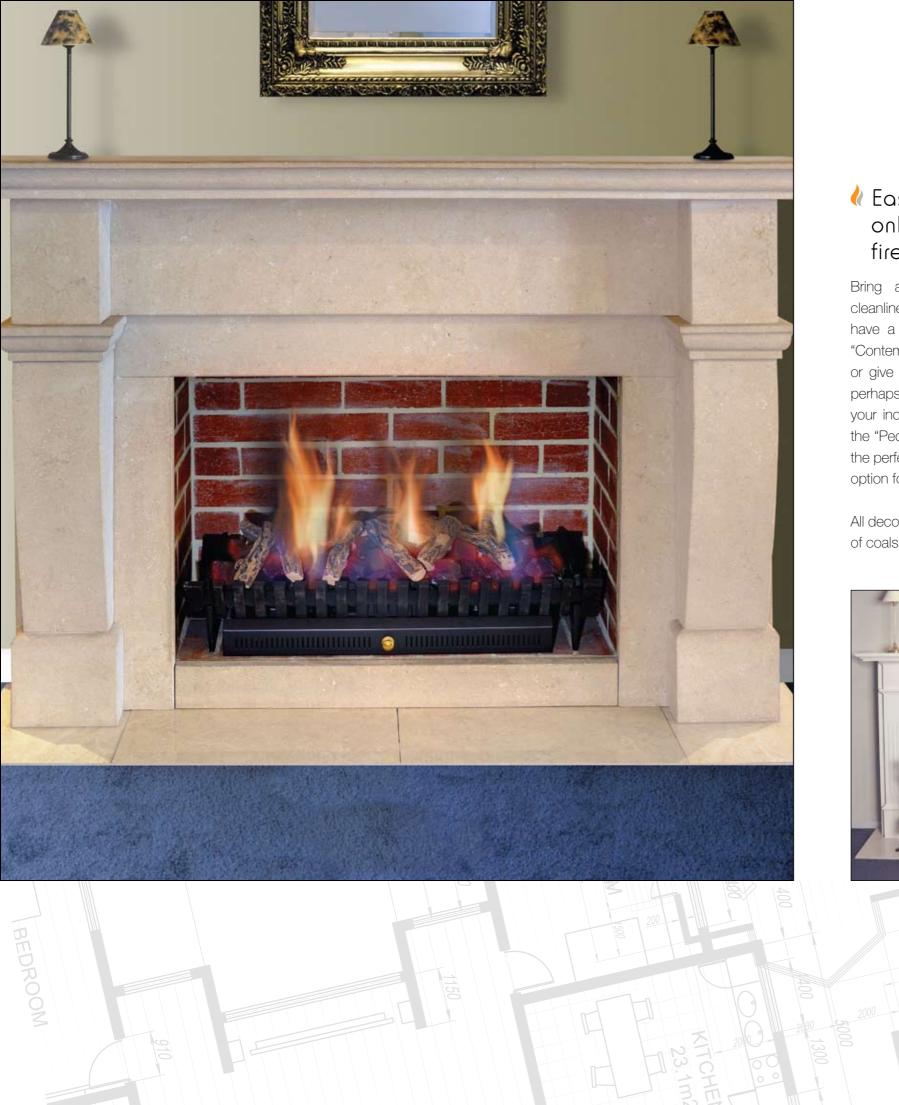

## 

Bring any existing fireplace to life with the cleanliness and convenience of gas. Real Flame have a decorative solution to suit any décor. A "Contemporary Grate" for that traditional look, or give it a classic look with the "Deco Front" or perhaps a "Ranch Front" or "Spanish Front" to suit your individual style. For the more modern décor, the "Pedestal and Base" option will give your room the perfect finish, it even comes in a double burner option for a double sided fireplace!

All decorative options can be ordered with a choice of coals only, coals and logs or pebbles.

- ← Transform an existing fireplace
- − 🕢 Simple, cost effective solution
- $\ell$  Range of styles and finishes
- $\stackrel{ extstyle l}{ extstyle l}$  Pebbles or Coals and Logs
- $\ell$  Suit almost any application
- − 🕢 Natural gas or LPG
- $\langle$  Electronic ignition optional