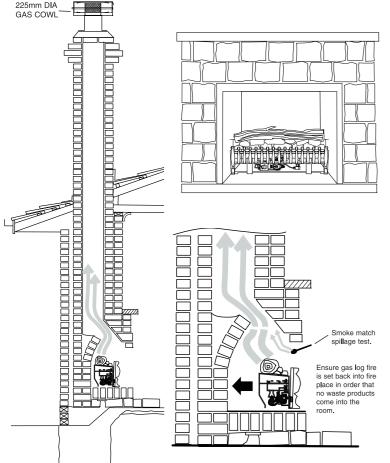

All dimensions in mm

Note: The room in which the gas fire is located must have a minimum ventilation opening of 40,000mm2