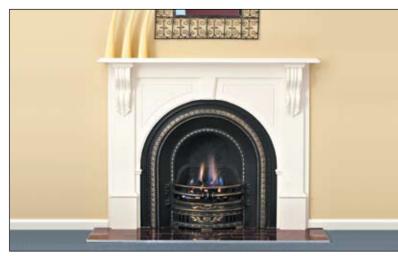

## Gas Fireplace

Transform your old fireplace with this simple, cost effective solution and the cleanliness and convenience of gas. There is a Real Flame burner only solution to suit any existing fireplace, all models available in natural gas or LPG with a flexible configuration of coals and logs, coals only or pebbles. With styles ranging from classic to contemporary we have a solution that will add value, warmth and ambience to any home.

## 

Bring any existing fireplace to life with the cleanliness and convenience of gas. Real Flame have a decorative solution to suit any décor. A "Contemporary Grate" for that traditional look, or give it a classic look with the "Deco Front" or perhaps a "Ranch Front" or "Spanish Front" to suit your individual style. For the more modern décor, the "Pedestal and Base" option will give your room the perfect finish, it even comes in a double burner option for a double sided fireplace!

All decorative options can be ordered with a choice of coals only, coals and logs or pebbles.

- ← Transform an existing fireplace
- − 🕢 Simple, cost effective solution
- $\ell$  Range of styles and finishes
- $\stackrel{ extstyle l}{ extstyle l}$  Pebbles or Coals and Logs
- $\ell$  Suit almost any application
- − 🕢 Natural gas or LPG
- $\langle$  Electronic ignition optional