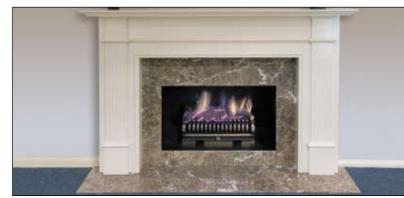

## Gas Fireplace

Transform your old fireplace with this simple, cost effective solution and the cleanliness and convenience of gas. There is a Real Flame burner only solution to suit any existing fireplace, all models available in natural gas or LPG with a flexible configuration of coals and logs, coals only or pebbles. With styles ranging from classic to contemporary we have a solution that will add value, warmth and ambience to any home.

## 

Bring any existing fireplace to life with the cleanliness and convenience of gas. Real Flame have a decorative solution to suit any décor. A "Contemporary Grate" for that traditional look, or give it a classic look with the "Deco Front" or perhaps a "Ranch Front" or "Spanish Front" to suit your individual style. For the more modern décor, the "Pedestal and Base" option will give your room the perfect finish, it even comes in a double burner option for a double sided fireplace!

All decorative options can be ordered with a choice of coals only, coals and logs or pebbles.

- ← Transform an existing fireplace
- − 🕢 Simple, cost effective solution
- $\ell$  Range of styles and finishes
- $\stackrel{ extstyle l}{ extstyle l}$  Pebbles or Coals and Logs
- $\ell$  Suit almost any application
- − 🕢 Natural gas or LPG
- $\langle$  Electronic ignition optional