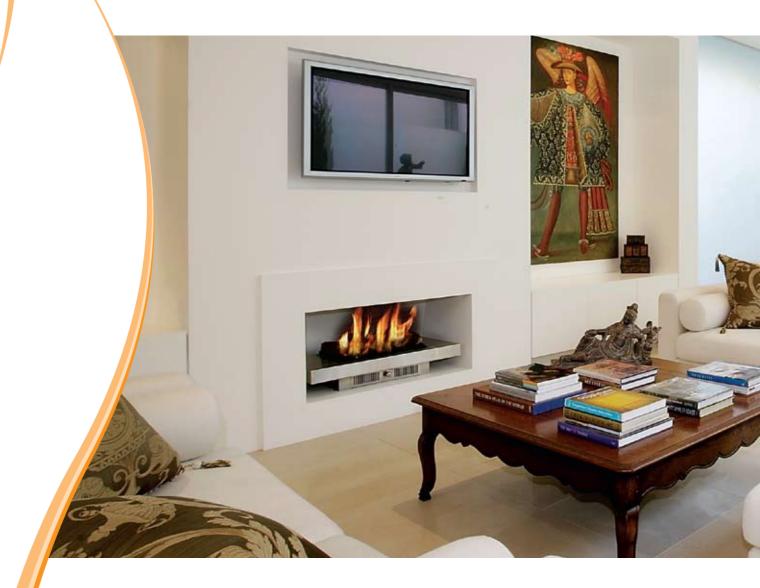

## Gas Fireplace

Transform your old fireplace with this simple, cost effective solution and the cleanliness and convenience of gas. There is a Real Flame burner only solution to suit any existing fireplace, all models available in natural gas or LPG with a flexible configuration of coals and logs, coals only or pebbles. With styles ranging from classic to contemporary we have a solution that will add value, warmth and ambience to any home.

## 

Bring any existing fireplace to life with the cleanliness and convenience of gas. Real Flame have a decorative solution to suit any décor. A "Contemporary Grate" for that traditional look, or give it a classic look with the "Deco Front" or perhaps a "Ranch Front" or "Spanish Front" to suit your individual style. For the more modern décor, the "Pedestal and Base" option will give your room the perfect finish, it even comes in a double burner option for a double sided fireplace!