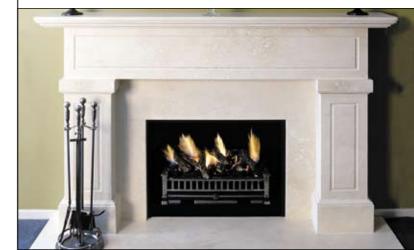

## Gas Fireplace

Transform your old fireplace with this simple, cost effective solution and the cleanliness and convenience of gas. There is a Real Flame burner only solution to suit any existing fireplace, all models available in natural gas or LPG with a flexible configuration of coals and logs, coals only or pebbles. With styles ranging from classic to contemporary we have a solution that will add value, warmth and ambience to any home.

## 

Bring any existing fireplace to life with the cleanliness and convenience of gas. Real Flame have a decorative solution to suit any décor. A "Contemporary Grate" for that traditional look, or give it a classic look with the "Deco Front" or perhaps a "Ranch Front" or "Spanish Front" to suit your individual style. For the more modern décor, the "Pedestal and Base" option will give your room the perfect finish, it even comes in a double burner option for a double sided fireplace!

All decorative options can be ordered with a choice of coals only, coals and logs or pebbles.

- ← Transform an existing fireplace
- − 🕢 Simple, cost effective solution
- $\ell$  Range of styles and finishes
- $\stackrel{ extstyle l}{ extstyle l}$  Pebbles or Coals and Logs
- $\ell$  Suit almost any application
- − 🕢 Natural gas or LPG
- $\langle$  Electronic ignition optional