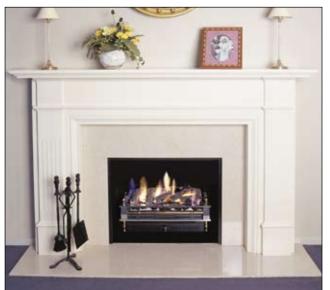

## Gas Fireplace

Transform your old fireplace with this simple, cost effective solution and the cleanliness and convenience of gas. There is a Real Flame burner only solution to suit any existing fireplace, all models available in natural gas or LPG with a flexible configuration of coals and logs, coals only or pebbles. With styles ranging from classic to contemporary we have a solution that will add value, warmth and ambience to any home.

## 

Bring any existing fireplace to life with the cleanliness and convenience of gas. Real Flame have a decorative solution to suit any décor. A "Contemporary Grate" for that traditional look, or give it a classic look with the "Deco Front" or perhaps a "Ranch Front" or "Spanish Front" to suit your individual style. For the more modern décor, the "Pedestal and Base" option will give your room the perfect finish, it even comes in a double burner option for a double sided fireplace!

All decorative options can be ordered with a choice of coals only, coals and logs or pebbles.

- ← Transform an existing fireplace
- − 🕢 Simple, cost effective solution
- $\ell$  Range of styles and finishes
- $\stackrel{ extstyle l}{ extstyle l}$  Pebbles or Coals and Logs
- $\ell$  Suit almost any application
- − 🕢 Natural gas or LPG
- $\langle$  Electronic ignition optional