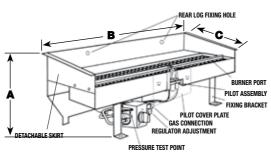

# 

| Model       | 320 | 360 | 400 | 540 | 750 | DBL |
|-------------|-----|-----|-----|-----|-----|-----|
| Α           | 205 | 205 | 205 | 190 | 190 | 190 |
| В           | 320 | 360 | 400 | 540 | 750 | 540 |
| С           | 120 | 120 | 210 | 210 | 210 | 280 |
| Mj/hr (NG)  | 24  | 26  | 28  | 37  | 39  | 52  |
| Mj/hr (LPG) | 20  | 23  | 23  | 31  | 36  | 49  |

All dimensions in mm

Note: The room in which the gas fire is located must have a minimum ventilation opening of 40,000mm2