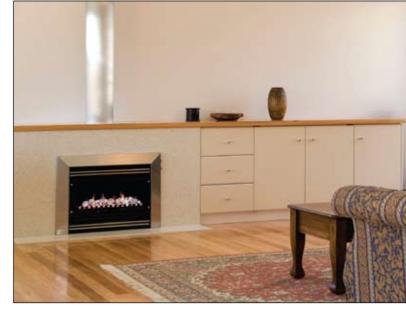

### Gas Fireplace

Available in two models, Standard and Deluxe, the Pyrotech glass fronted space heater heats up to 100m2 of living space and is designed in Australia to suit the renovation of an existing fireplace, a brand new flush finish or mantel structure, or a free standing unit with an exposed flue. With a unique double glazed front that ensures an uninhibited view of the realistic large-area, random coal and log, or pebble configurations, the Pyrotech is a great looking and practical heating solution for any home.

### ◆ Perfect heating solution

The Pyrotech fan forced convection design is convenient, economical and safe. All Real Flame gas fires are fitted with the latest in safety technology, including flame failure devices which are incorporated into the Pyrotech to ensure your families safety. Trim and louvres are available in stainless steel or matt black, with a choice of coal and log or pebble configuration.