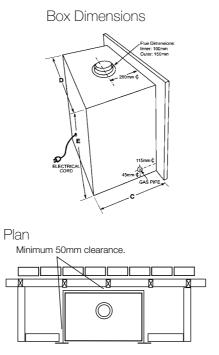

# **Specifications & Construction**

Real Flame's Pyrotech fan forced gas fire has been designed for ease of installation for builders & renovators and is ideal for installation into brick veneer or weatherboard homes.

opening required.