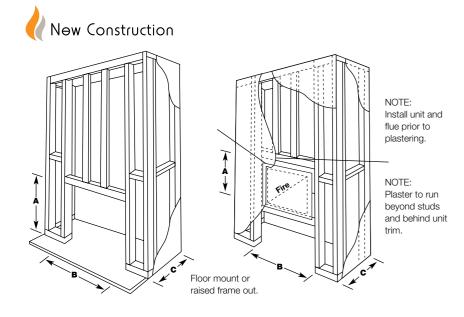

# **Specifications & Construction**

Real Flame's Pyrotech fan forced gas fire has been designed for ease of installation for builders & renovators and is ideal for installation into brick veneer or weatherboard homes.

opening required.