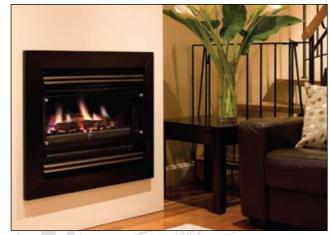

## Pyrotech

### Gas Fireplace

Available in two models, Standard and Deluxe, the Pyrotech glass fronted space heater heats up to 100m2 of living space and is designed in Australia to suit the renovation of an existing fireplace, a brand new flush finish or mantel structure, or a free standing unit with an exposed flue. With a unique double glazed front that ensures an uninhibited view of the realistic large-area, random coal and log, or pebble configurations, the Pyrotech is a great looking and practical heating solution for any home.

### ◆ Perfect heating solution

The Pyrotech fan forced convection design is convenient, economical and safe. All Real Flame gas fires are fitted with the latest in safety technology, including flame failure devices which are incorporated into the Pyrotech to ensure your families safety. Trim and louvres are available in stainless steel or matt black, with a choice of coal and log or pebble configuration.