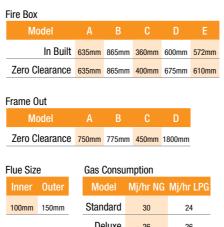

# **Specifications & Construction**

Real Flame's Pyrotech fan forced gas fire has been designed for ease of installation for builders & renovators and is ideal for installation into brick veneer or weatherboard homes.



opening required.







#### For detailed specifications visit:

### www.realflame.com.au

| Head Office/Factory/Showroom<br>1340 Ferntree Gully Rd, Scoresby | VIC | T: 03 8706 2000 |
|------------------------------------------------------------------|-----|-----------------|
| Showrooms<br>300 Swan St, Richmond                               | VIC | T: 03 9428 4443 |
| 2a Gordon Ave, Geelong                                           | VIC | T: 03 5229 0844 |
| 654 Pacific Hwy, Chatswood                                       | NSW | T: 02 8905 0189 |
| 36 Kareena Road, Miranda                                         | NSW | T: 02 8513 6202 |
| 173-175 Magill Rd, Norwood                                       | SA  | T: 08 8132 0371 |
| 94 Bundall Road, Bundall                                         | QLD | T