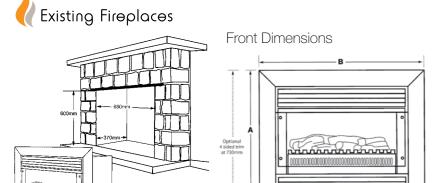

# **Specifications & Construction**

Real Flame's Pyrotech fan forced gas fire has been designed for ease of installation for builders & renovators and is ideal for installation into brick veneer or weatherboard homes.

opening required.