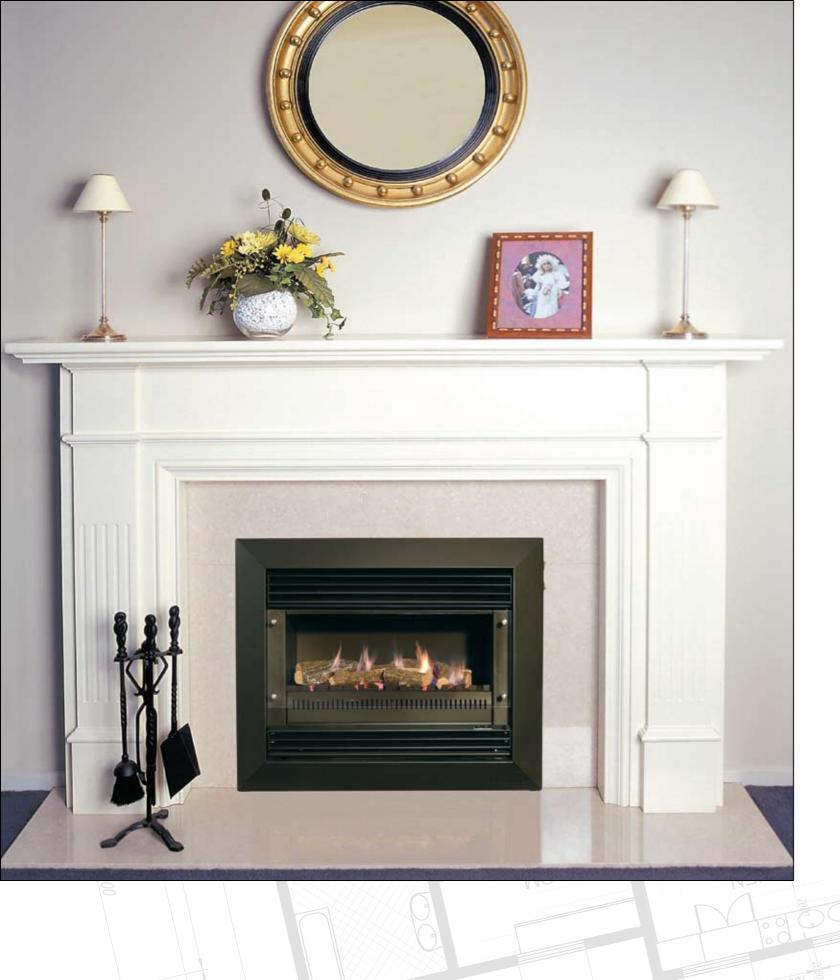

## Pyrotech

### Gas Fireplace

Available in two models, Standard and Deluxe, the Pyrotech glass fronted space heater heats up to 100m2 of living space and is designed in Australia to suit the renovation of an existing fireplace, a brand new flush finish or mantel structure, or a free standing unit with an exposed flue. With a unique double glazed front that ensures an uninhibited view of the realistic large-area, random coal and log, or pebble configurations, the Pyrotech is a great looking and practical heating solution for any home.

### ◆ Perfect heating solution

The Pyrotech fan forced convection design is convenient, economical and safe. All Real Flame gas fires are fitted with the latest in safety technology, including flame failure devices which are incorporated into the Pyrotech to ensure your families safety. Trim and louvres are available in stainless steel or matt black, with a choice of coal and log or pebble configuration.