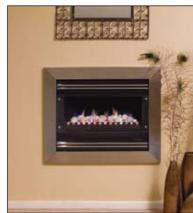

### Gas Fireplace

Available in two models, Standard and Deluxe, the Pyrotech glass fronted space heater heats up to 100m2 of living space and is designed in Australia to suit the renovation of an existing fireplace, a brand new flush finish or mantel structure, or a free standing unit with an exposed flue. With a unique double glazed front that ensures an uninhibited view of the realistic large-area, random coal and log, or pebble configurations, the Pyrotech is a great looking and practical heating solution for any home.

### ◆ Perfect heating solution

The Pyrotech fan forced convection design is convenient, economical and safe. All Real Flame gas fires are fitted with the latest in safety technology, including flame failure devices which are incorporated into the Pyrotech to ensure your families safety. Trim and louvres are available in stainless steel or matt black, with a choice of coal and log or pebble configuration.