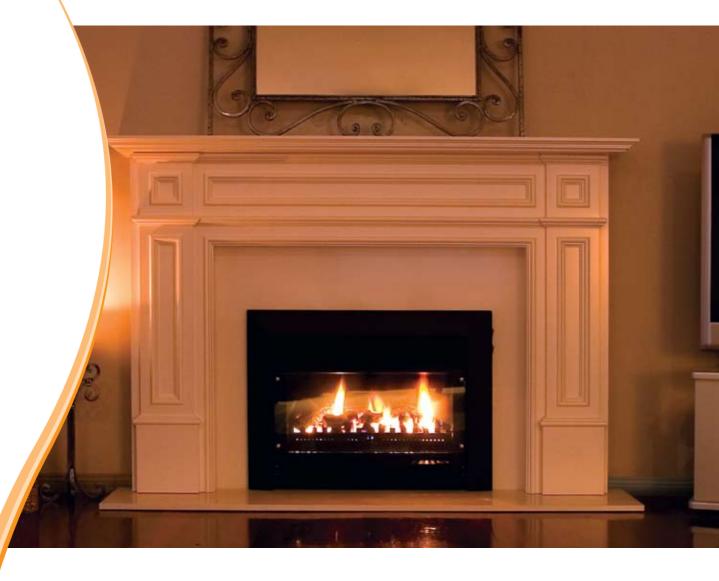

## Pyrotech

### Gas Fireplace

Available in two models, Standard and Deluxe, the Pyrotech glass fronted space heater heats up to 100m2 of living space and is designed in Australia to suit the renovation of an existing fireplace, a brand new flush finish or mantel structure, or a free standing unit with an exposed flue. With a unique double glazed front that ensures an uninhibited view of the realistic large-area, random coal and log, or pebble configurations, the Pyrotech is a great looking and practical heating solution for any home.

### ◆ Perfect heating solution

The Pyrotech fan forced convection design is convenient, economical and safe. All Real Flame gas fires are fitted with the latest in safety technology, including flame failure devices which are incorporated into the Pyrotech to ensure your families safety. Trim and louvres are available in stainless steel or matt black, with a choice of coal and log or pebble configuration.

The Standard model comes with millivolt on/off function, 2 speed fan and Piezo ignition. The Deluxe model comes with full remote control including thermostatic controlled modulating burner, auto function 2 speed fan, electronic ignition and four session, seven day programmable timer.